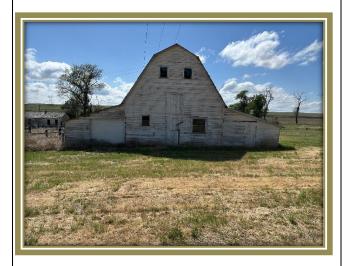

## A Lodgepole Acreage

2408 Road 147, Lodgepole, NE

\$150,000

A bit to the north and west of Lodgepole, NE stands a 1 ½ story farmhouse on 7.58 acres with a large barn just down the hill. The house is family-sized with 4 bedrooms and 3 baths, with a large country kitchen to feed them. The kitchen includes refrigerator, electric range, microwave oven, and dishwasher. Three bedrooms on the upper level, one on the main level. Detached garage, large barn in the old style, and various other outbuildings on the parcel. A mixture of older and newer tree rows surrounds the house. Convenient distance to Lodgepole of about 1.5 miles, and about 18 miles to the larger town of Sidney.