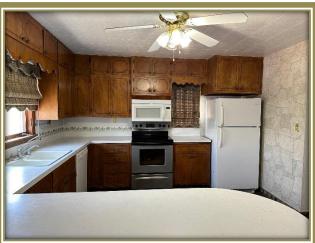

## A Lodgepole Acreage

2408 Road 147, Lodgepole, NE

\$150,000

A bit to the north and west of Lodgepole, NE stands a 1 ½ story farmhouse on 7.58 acres with a large barn just down the hill. The house is family-sized with 4 bedrooms and 3 baths, with a large country kitchen to feed them. The kitchen includes refrigerator, electric range, microwave oven, and dishwasher. Three bedrooms on the upper level, one on the main level. Detached garage, large barn in the old style, and various other outbuildings on the parcel. A mixture of older and newer tree rows surrounds the house. Convenient distance to Lodgepole of about 1.5 miles, and about 18 miles to the larger town of Sidney.