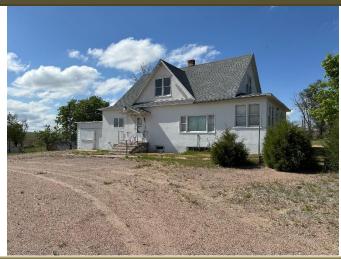

## A Lodgepole Acreage

2408 Road 147, Lodgepole, NE

\$150,000

A bit to the north and west of Lodgepole, NE stands a 1 ½ story farmhouse on 7.58 acres with a large barn just down the hill. The house is family-sized with 4 bedrooms and 3 baths, with a large country kitchen to feed them. The kitchen includes refrigerator, electric range, microwave oven, and dishwasher. Three bedrooms on the upper level, one on the main level. Detached garage, large barn in the old style, and various other outbuildings on the parcel. A mixture of older and newer tree rows surrounds the house. Convenient distance to Lodgepole of about 1.5 miles, and about 18 miles to the larger town of Sidney.

Taxes: \$2,035.90 (2023) Floor space: 1,716 square feet Property: 7.58 acres

Basement: 1,040 sq. ft.

Nebraska Out-state MLS No. 34230Also seen on Realtor.com, Homes.com and other real estate websites.

Nebraska Out-state MLS No. 34230Also seen on Realtor.com, Homes.com and other real estate websites.