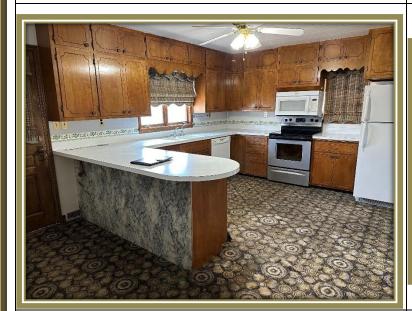

## A Lodgepole Acreage

2408 Road 147, Lodgepole, NE

\$150,000

A bit to the north and west of Lodgepole, NE stands a 1 ½ story farmhouse on 7.58 acres with a large barn just down the hill. The house is family-sized with 4 bedrooms and 3 baths, with a large country kitchen to feed them. The kitchen includes refrigerator, electric range, microwave oven, and dishwasher. Three bedrooms on the upper level, one on the main level. Detached garage, large barn in the old style, and various other outbuildings on the parcel. A mixture of older and newer tree rows surrounds the house. Convenient distance to Lodgepole of about 1.5 miles, and about 18 miles to the larger town of Sidney.