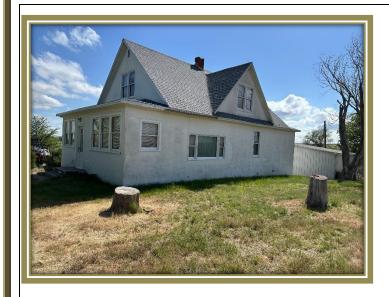

## A Lodgepole Acreage

2408 Road 147, Lodgepole, NE

\$150,000

A bit to the north and west of Lodgepole, NE stands a 1 ½ story farmhouse on 7.58 acres with a large barn just down the hill. The house is family-sized with 4 bedrooms and 3 baths, with a large country kitchen to feed them. The kitchen includes refrigerator, electric range, microwave oven, and dishwasher. Three bedrooms on the upper level, one on the main level. Detached garage, large barn in the old style, and various other outbuildings on the parcel. A mixture of older and newer tree rows surrounds the house. Convenient distance to Lodgepole of about 1.5 miles, and about 18 miles to the larger town of Sidney.

Taxes: \$2,035.90 (2023) Floor space: 1,716 square feet Property: 7.58 acres

Basement: 1,040 sq. ft.

Nebraska Out-state MLS No. 34230Also seen on Realtor.com, Homes.com and other real estate websites.

Nebraska Out-state MLS No. 34230Also seen on Realtor.com, Homes.com and other real estate websites.