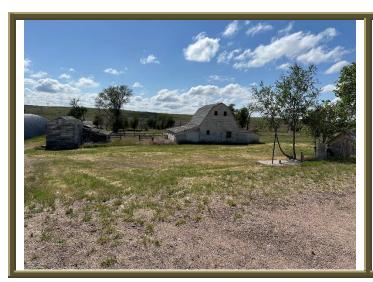

## A Lodgepole Acreage

2408 Road 147, Lodgepole, NE

\$150,000

A bit to the north and west of Lodgepole, NE stands a 1 ½ story farmhouse on 7.58 acres with a large barn just down the hill. The house is family-sized with 4 bedrooms and 3 baths, with a large country kitchen to feed them. The kitchen includes refrigerator, electric range, microwave oven, and dishwasher. Three bedrooms on the upper level, one on the main level. Detached garage, large barn in the old style, and various other outbuildings on the parcel. A mixture of older and newer tree rows surrounds the house. Convenient distance to Lodgepole of about 1.5 miles, and about 18 miles to the larger town of Sidney.

NOTE: Arch-rib (Quonset-type) metal building not included in sale.